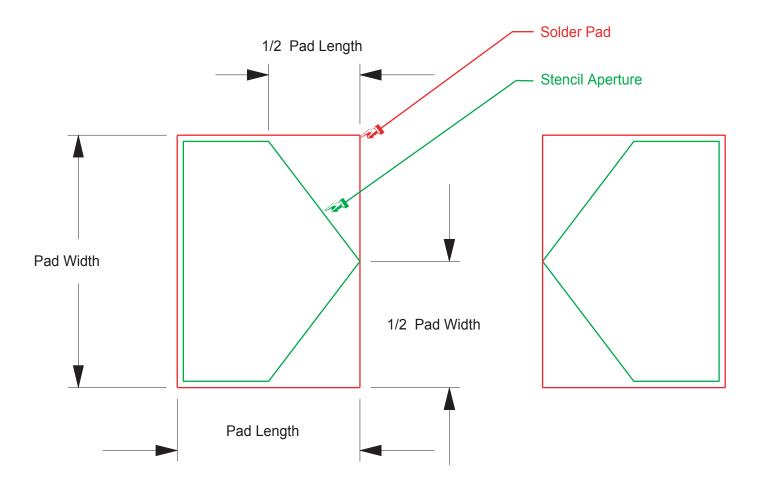

## Home Plate Aperture Design for Solder Beading

The descriptions and engineering data shown here have been compiled by Heraeus using commonly-accepted procedures, in conjunction with modern testing equipment, and have been compiled as according to the latest factual knowledge in our possession. The information was up-to-date on the date this document was printed (latest versions can always be supplied upon request). Although the data is considered accurate, we cannot guarantee accuracy, the results obtained from its use, or any patent infringement resulting from its use (unless this is contractually and explicitly agreed in writing, in advance). The data is supplied on the condition that the user shall conduct tests to determine materials suitability for a particular application.